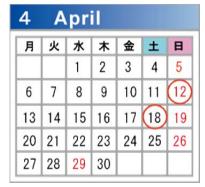

## **Scheduled TOEIC examination dates:**

<200th> Test date: May 24th Approximate score posting date: June 23rd

Application term: March 13<sup>th</sup> to April 6<sup>th</sup> (Internet application: March 13<sup>th</sup> to 3 p.m. on April 7<sup>th</sup>)