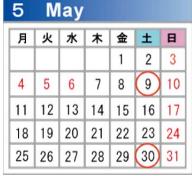

<201st> Test date: June 28th Approximate score posting date: July 28<sup>th</sup>

Application term: April 17<sup>th</sup> to May 11<sup>th</sup> (Internet application: April 17<sup>th</sup> to 3 p.m. on May 12<sup>th</sup>)